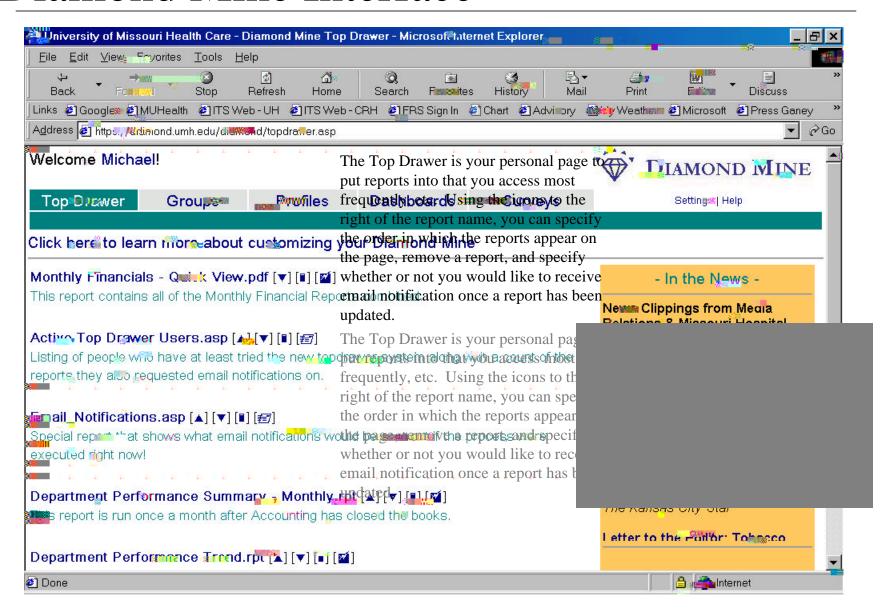

#### **Design Considerations**

- Simple to use
- Secure
- Tailored to specific individual's needs
- Report utilization / tracking mechanism
- Use existing technology and standards
- Database driven and easy to maD 0iRs4TD 0 Tc 0 Tw (•) Tj

### Current View of Diamond Mine



### New Diamond Mine Interface



# All Reports Still Available in "Groups"



# Try the New Survey Section



### Setting Your Diamond Mine Default Page



This is the screen you will see when you hit "Settings" from any of the Diamond Mine pages. Using this form, you select which page will be your

### **Favorites Shortcut**

If you have already set
Diamond Mine as a favorite,
you will likely need to update
its properties in order to have
it go directly to your choice of
Diamond Mine start pages.

Right click over the shortcut and edit the URL to look like this the image to the right.