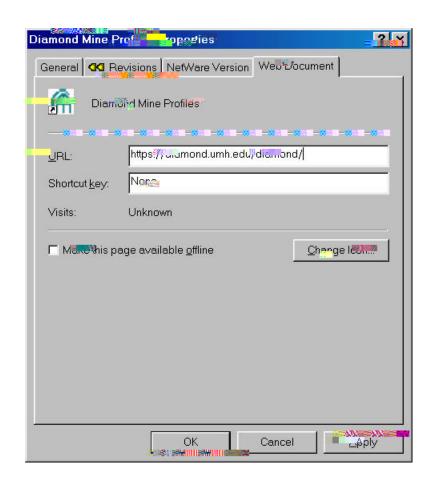

### **Favorites Shortcut**

If you have already set
Diamond Mine as a favorite,
you will likely need to update
its properties in order to have
it go directly to your choice of
Diamond Mine start pages.

Right click over the shortcut and edit the URL to look like this the image to the right.