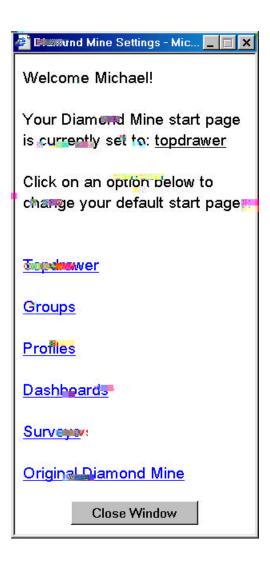

### Setting Your Diamond Mine Default Page

This is the screen you will see when you hit "Settings" from any of the Diamond Mine pages. Using this form, you select which page will be your