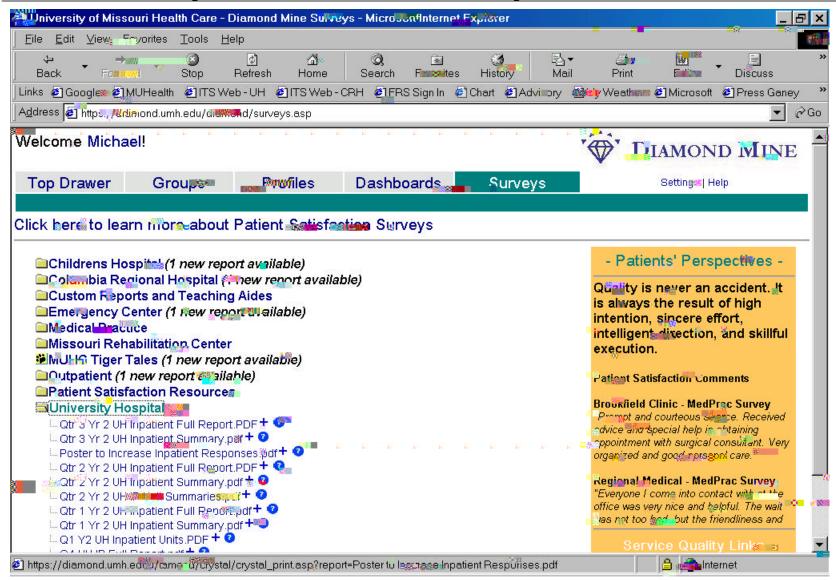

#### **Design Considerations**

- Simple to use
- Secure
- Tailored to specific individual's needs
- Report utilization / tracking mechanism
- Use existing technology and standards
- Database driven and easy to maD 0iRs4TD 0 Tc 0 Tw (•) Tj

### Current View of Diamond Mine



### New Diamond Mine Interface



# All Reports Still Available in "Groups"



# Try the New Survey Section



### Setting Your Diamond Mine Default Page



This is the screen you will see when you hit "Settings" from any of the Diamond Mine pages. Using this form, you select which page will be your

### **Favorites Shortcut**

If you have already set
Diamond Mine as a favorite,
you will likely need to update
its properties in order to have
it go directly to your choice of
Diamond Mine start pages.

Right click over the shortcut and edit the URL to look like this the image to the right.