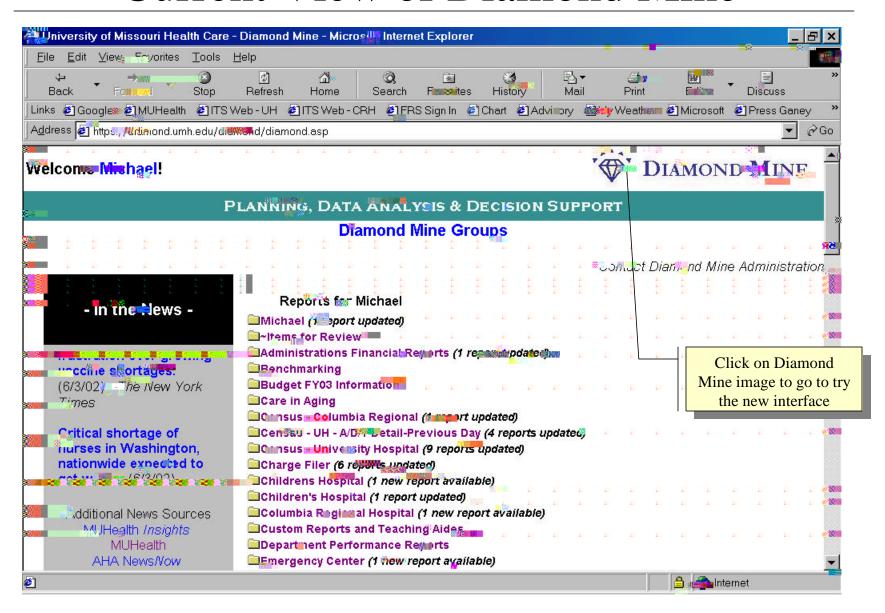

#### **Design Considerations**

- Simple to use
- Secure
- Tailored to specific individual's needs
- Report utilization / tracking mechanism
- Use existing technology and standards
- Database driven and easy to maD 0iRs4TD 0 Tc 0 Tw (•) Tj

### Current View of Diamond Mine



### New Diamond Mine Interface



# All Reports Still Available in "Groups"



# Try the New Survey Section



### Setting Your Diamond Mine Default Page



This is the screen you will see when you hit "Settings" from any of the Diamond Mine pages. Using this form, you select which page will be your

### **Favorites Shortcut**

If you have already set
Diamond Mine as a favorite,
you will likely need to update
its properties in order to have
it go directly to your choice of
Diamond Mine start pages.

Right click over the shortcut and edit the URL to look like this the image to the right.