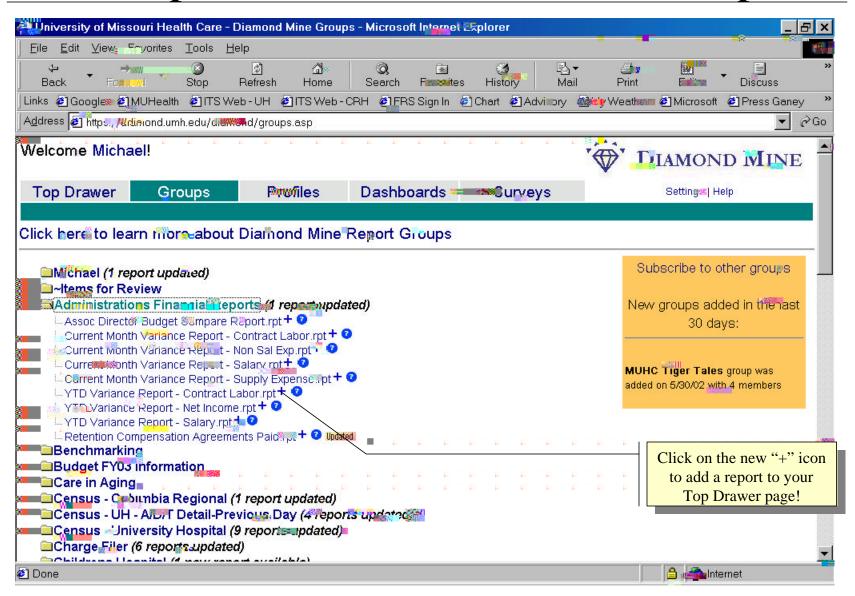

#### **Design Considerations**

- Simple to use
- Secure
- Tailored to specific individual's needs
- Report utilization / tracking mechanism
- Use existing technology and standards
- Database driven and easy to maD 0iRs4TD 0 Tc 0 Tw (•) Tj

### Current View of Diamond Mine



### New Diamond Mine Interface



# All Reports Still Available in "Groups"



# Try the New Survey Section



### Setting Your Diamond Mine Default Page



This is the screen you will see when you hit "Settings" from any of the Diamond Mine pages. Using this form, you select which page will be your

### **Favorites Shortcut**

If you have already set
Diamond Mine as a favorite,
you will likely need to update
its properties in order to have
it go directly to your choice of
Diamond Mine start pages.

Right click over the shortcut and edit the URL to look like this the image to the right.