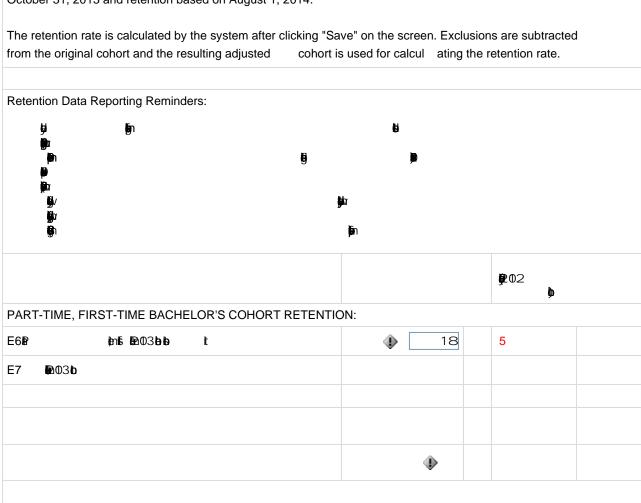

## Data Reporting Reminders:

- Part B, Enrollment of students by age, is optional this year.
- · Part C, Residence of first-time degree/certificate-seeking undergraduates, is required this year.