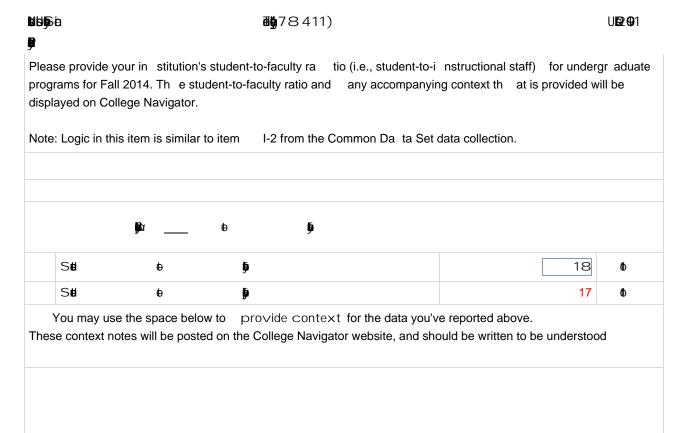

#### Fall Enrollment Overview

The Fall Enrollment component collects student enrollment counts by level of student, enrollment status, gender and race/ethnicity. In addition, first-time student retention rates and the student-to-faculty ratio are collected. Every other year data on residence of first-time undergraduates is required and in opposite years, enrollment by student age is required to be reported.